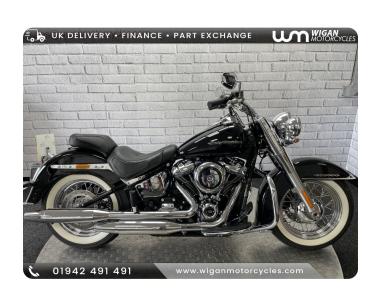

## **FLDE SOFTAIL DELUXE 1745**

- YEAR2018
- MILEAGE636 miles
- engine size1745cc
- PREVIOUS OWNERS2
- TRANSMISSION6 Speed
- SERVICE HISTORY
   Part Service History
- COLOUR BLACK
- TYPE

  Custom Cruiser

£15,995