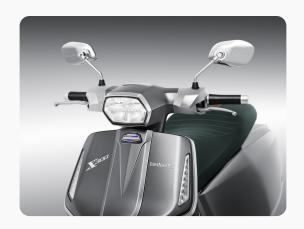

## **AIR VENTILATION**

The air vents are innovative design with a sharp design and futuristic look.

## **SEMI DIGITAL DISPLAY**

Combining classic and modern design on a semi-digital meter that combines Analogue and LCD (Liquid Crystal Display) are seamlessly integrated.