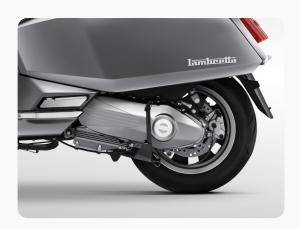

EIGHT

1,922 mm / 741 mm / 1,117 mm /

#### **SEAT HEIGHT**

790 mm

#### **GEARBOX**

Automatic

## **TANK CAPACITY**

7L





# FROM £4,999

## **X300 GT FEATURES**

## X300 BADGE WITH THE ICONIC LAMBRETTA

Express our identity through the iconic Lambretta badge on the front of Lambretta scooters.





# **KEEP OUR SIGNATURE, BUT MORE FUTURE.**

The unique Lambretta horn cast with the new design has a more futuristic look.

# ARM LINK WITH DISC BRAKE [ ABS ]

More Safety by disc brake with an anti-lock braking system (ABS) is a safety anti-skid braking system used on motorbikes.





## NEW DESIGNS BY THE SAME SPIRIT.

The new tail lights design and best look to date with the LED technology lighting system.

## **HIGH PERFORMANCE ENGINE**

The automatic engine 275 cc with liquid cooled





## **AIR VENTILATION**

The air vents are innovative design with a sharp design and futuristic look.

# SMART KEYLESS ENTRY ENGINE START

The world moves forward with technology. So, we put modernity in Lambretta's soul as well.





## THE LEGENDARY BADGE

The legendary badge on the black rubber floor mat.

## THE FULL LED LIGHTING SYSTEM

The full LED lighting system is an outstanding design with the shape of Lambretta's DNA and the built-in logo that is difficult to replicate.





## **TAILORED SEAT**

Comfy and ergonomic seat ideal for long journeys

## **UNDER SEAT STORAGE**

Handy under-seat storage





## **SEMI DIGITAL DISPLAY**

Combining classic and modern design on a semi-digital meter that combines Analogue and LCD (Liquid Crystal Display) are seamlessly integrated.

## *