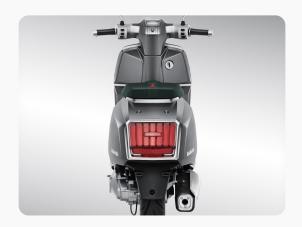

## NEW DESIGNS BY THE SAME SPIRIT.

The new tail lights design and best look to date with the LED technology lighting system.

## THE FULL LED LIGHTING SYSTEM

The full LED lighting system is an outstanding design with the shape of Lambretta's DNA and the built-in logo that is difficult to replicate.