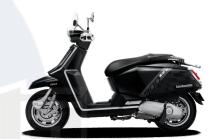

## X300 GT

## <u> Tambrella</u>

## LENGTH / WIDTH / HEIGHT / WEIGHT

1,922 mm / 741 mm / 1,117 mm /

#### **SEAT HEIGHT**

790 mm

## **TANK CAPACITY**

7L