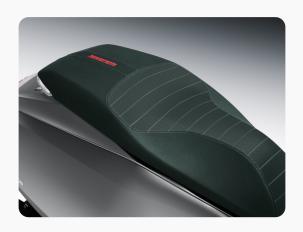

with an anti-lock braking system (ABS) is a safety anti-skid braking system used on motorbikes.





## NEW DESIGNS BY THE SAME SPIRIT.

The new tail lights design and best look to date with the LED technology lighting system.

## **HIGH PERFORMANCE ENGINE**

The automatic engine 275 cc with liquid cooled





## **AIR VENTILATION**

The air vents are innovative design with a sharp design and futuristic look.

# SMART KEYLESS ENTRY ENGINE START

The world moves forward with technology. So, we put modernity in Lambretta's soul as well.





## THE LEGENDARY BADGE

The legendary badge on the black rubber floor mat.

## THE FULL LED LIGHTING SYSTEM

The full LED lighting system is an outstanding design with the shape of Lambretta's DNA and the built-in logo that is difficult to replicate.





## **TAILORED SEAT**

Comfy and ergonomic seat ideal for long journeys

## **UNDER SEAT STORAGE**

Handy under-seat storage





## **SEMI DIGITAL DISPLAY**

Combining classic and modern design on a semi-digital meter that combines Analogue and LCD (Liquid Crystal Display) are seamlessly integrated.

## **X300 GT FINANCE**

Flexible payment options to suit your budget