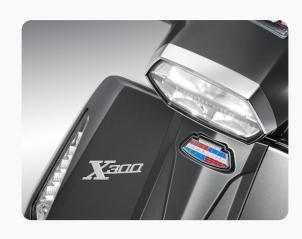

## X300 BADGE WITH THE ICONIC LAMBRETTA

Express our identity through the iconic Lambretta badge on the front of Lambretta scooters.

## THE FULL LED LIGHTING SYSTEM

The full LED lighting system is an outstanding design with the shape of Lambretta's DNA and the built-in logo that is difficult to replicate.