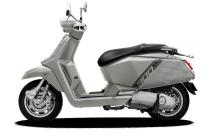

## X300 GT

## <u> Tambrella</u>

## LENGTH / WIDTH / HEIGHT / WEIGHT

1,922 mm / 741 mm / 1,117 mm /

#### **SEAT HEIGHT**

790 mm

## **TANK CAPACITY**

7L