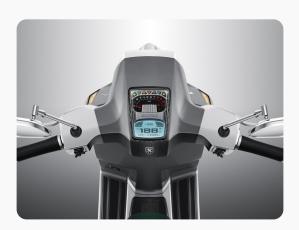

## **SEMI DIGITAL DISPLAY**

Combining classic and modern design on a semi-digital meter that combines Analogue and LCD (Liquid Crystal Display) are seamlessly integrated.