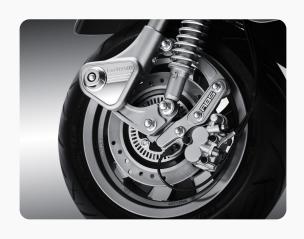

# ARM LINK WITH DISC BRAKE [ ABS ]

More Safety by disc brake with an anti-lock braking system (ABS) is a safety anti-skid braking system used on motorbikes.