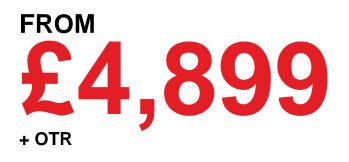

#### X300 BADGE WITH THE ICONIC LAMBRETTA

Express our identity through the iconic Lambretta badge on the front of Lambretta scooters.

# THE FULL LED LIGHTING SYSTEM

The full LED lighting system is an outstanding design with the shape of Lambretta's DNA and the built-in logo that is difficult to replicate.