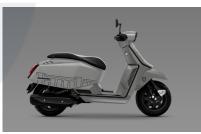

### X300 GP

**ENGINE** Single-cylinder , 4-stroke , 4 valves

DISPLACEMENT 300cc

**RATED OUTPUT** 18.5 kW / 8,250 rpm

MAX. TORQUE 24.5Nm @ 6.2500 rpm

COOLING SYSTEM Liquid Cooled

LENGTH / WIDTH / HEIGHT / WEIGHT 1,922 mm / 741 mm / 1,117 mm /

SEAT HEIGHT 790 mm

**GEARBOX** Automatic

TANK CAPACITY 7L

### **X300 GP FEATURES**