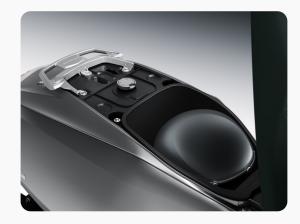

e new tail lights design and best look to date with the LED technology lighting system.

#### **HIGH PERFORMANCE ENGINE**

The automatic engine 275 cc with liquid cooled





#### **AIR VENTILATION**

The air vents are innovative design with a sharp design and futuristic look.

#### SMART KEYLESS ENTRY ENGINE START

The world moves forward with technology. So, we put modernity in Lambretta's soul as well.





#### THE LEGENDARY BADGE

The legendary badge on the black rubber floor mat.

# THE FULL LED LIGHTING SYSTEM

The full LED lighting system is an outstanding design with the shape of Lambretta's DNA and the built-in logo that is difficult to replicate.





#### **TAILORED SEAT**

Comfy and ergonomic seat ideal for long journeys

#### **UNDER SEAT STORAGE**

Handy under-seat storage





#### **SEMI DIGITAL DISPLAY**

Combining classic and modern design on a semi-digital meter that combines Analogue and LCD (Liquid Crystal Display) are seamlessly integrated.

### **X300 GP FINANCE**

Flexible payment options to suit your budget