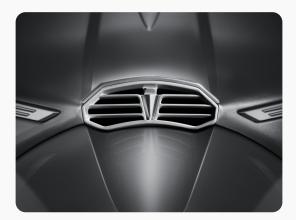

## ARM LINK WITH DISC BRAKE [ ABS ]

More Safety by disc brake with an anti-lock braking system (ABS) is a safety anti-skid braking system used on motorbikes.