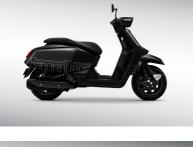

### X300 GP

**ENGINE** Single-cylinder , 4-stroke , 4 valves

DISPLACEMENT 300cc

**RATED OUTPUT** 18.5 kW / 8,250 rpm

MAX. TORQUE 24.5Nm @ 6.2500 rpm

COOLING SYSTEM Liquid Cooled

LENGTH / WIDTH / HEIGHT / WEIGHT 1,922 mm / 741 mm / 1,117 mm /

SEAT HEIGHT 790 mm

**GEARBOX** Automatic

TANK CAPACITY 7L

### **X300 GP FEATURES**