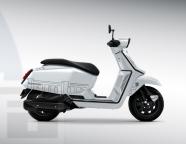

### X300 GP

**ENGINE** Single-cylinder , 4-stroke , 4 valves

DISPLACEMENT 300cc

**RATED OUTPUT** 18.5 kW / 8,250 rpm

MAX. TORQUE 24.5Nm @ 6.2500 rpm

COOLING SYSTEM Liquid Cooled

LENGTH / WIDTH / HEIGHT / WEIGHT 1,922 mm / 741 mm / 1,117 mm /

SEAT HEIGHT 790 mm

**GEARBOX** Automatic

TANK CAPACITY 7L

### **X300 GP FEATURES**