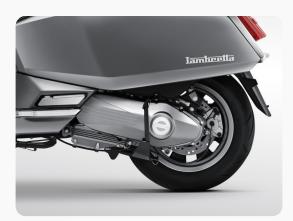

## ARM LINK WITH DISC BRAKE [ ABS ]

More Safety by disc brake with an anti-lock braking system (ABS) is a safety anti-skid braking system used on motorbikes.