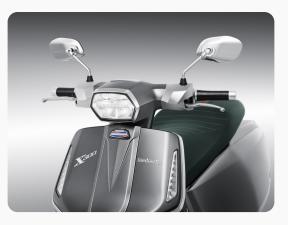

#### X300 BADGE WITH THE ICONIC LAMBRETTA

Express our identity through the iconic Lambretta badge on the front of Lambretta scooters.

#### KEEP OUR SIGNATURE, BUT MORE FUTURE.

The unique Lambretta horn cast with the new design has a more futuristic look.