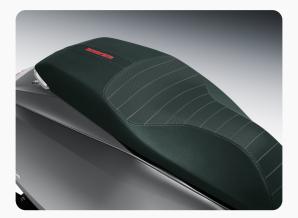

anti-lock braking system (ABS) is a safety anti-skid braking system used on motorbikes.





# NEW DESIGNS BY THE SAME SPIRIT.

The new tail lights design and best look to date with the LED technology lighting system.

#### **HIGH PERFORMANCE ENGINE**

The automatic engine 275 cc with liquid cooled





#### **AIR VENTILATION**

The air vents are innovative design with a sharp design and futuristic look.

#### SMART KEYLESS ENTRY ENGINE START

The world moves forward with technology. So, we put modernity in Lambretta's soul as well.





#### THE LEGENDARY BADGE

The legendary badge on the black rubber floor mat.

# THE FULL LED LIGHTING SYSTEM

The full LED lighting system is an outstanding design with the shape of Lambretta's DNA and the built-in logo that is difficult to replicate.





#### **TAILORED SEAT**

Comfy and ergonomic seat ideal for long journeys

#### **UNDER SEAT STORAGE**

Handy under-seat storage





#### **SEMI DIGITAL DISPLAY**

Combining classic and modern design on a semi-digital meter that combines Analogue and LCD (Liquid Crystal Display) are seamlessly integrated.

### **X300 GP FINANCE**

Flexible payment options to suit your budget