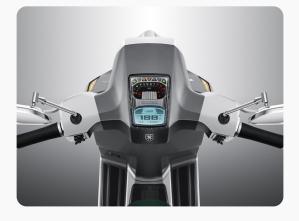

#### **SEMI DIGITAL DISPLAY**

Combining classic and modern design on a semi-digital meter that combines Analogue and LCD (Liquid Crystal Display) are seamlessly integrated.