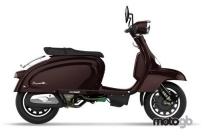

# **TG 300 LC**

### LENGTH / WIDTH / HEIGHT / WEIGHT

1845mm / 670mm / 1115mm /

### **SEAT HEIGHT**

770mm

### **TANK CAPACITY**

11 lt