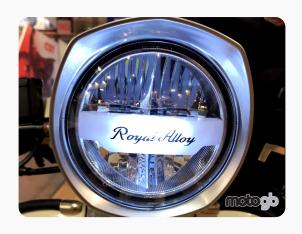

# **TG 300 LC**



### **ENGINE**

Single, Liquid Cooled, 4V SOHC

### **DISPLACEMENT**

278cc

### **RATED OUTPUT**

18.5kw/7500rpm

### **MAX. TORQUE**

23.0Nm/5000rpm

### **COOLING SYSTEM**

Liquid

### LENGTH / WIDTH / HEIGHT / WEIGHT

1845mm / 670mm / 1115mm /

### **SEAT HEIGHT**

770mm

#### **GEARBOX**

Automatic

### **TANK CAPACITY**

11 lt





# £3,999

## TG 300 LC FEATURES

### **LED HEADLIGHT**

Full LED headlight keeps you safe and visible



# motogo

### **ENGINE**

278cc Liquid Cooled Engine1 Cyl, 4V, 4T Euro 4 Compliant Magnetti Marelli EFI

### **BACK END**

The scooter features a classic taillight and a sleek back design





### **MUDGUARD**

Distinctive Front Fender Mudguard

### **DECORATIVE COVER**

The Royal Alloy decorative cover is a classic feature of the scooter



### TG 300 LC FINANCE

Flexible payment options to suit your budget

### **HP Finance**

Hire Purchase

8.90% APR

£74.99

£499.00

**60** 

Monthly Payment

**Customer Deposit** 

Months Term

Cash Price: £4149

Total Amount of Credit: £3650

Agreement Duration: 60 months

Interest Rate (Fixed): 4.70%

Monthly Payments: £74.99

Total Amount Payable: £4,998.40

Rates available from **8.90%** APR; **8.90%** APR Representative. Finance is provided by M