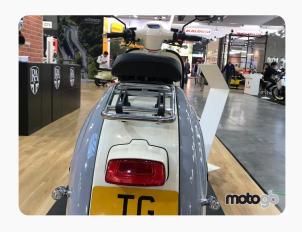

### **BACK END**

The scooter features a classic taillight and a sleek back design