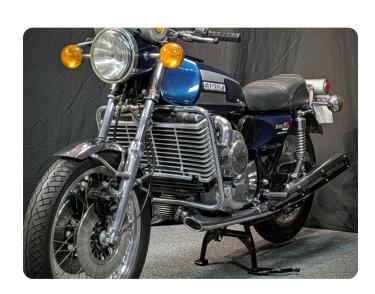

## **RE5 Rotary**

- YEAR1976
- MILEAGE16239 miles
- ENGINE SIZE 497cc
- PREVIOUS OWNERS5
- TRANSMISSION6 Speed
- SERVICE HISTORY
   Unknown/None
- COLOUR

  BLUE

+ £49 Admin Fee

TYPE
 Roadster/Retro

£11,995